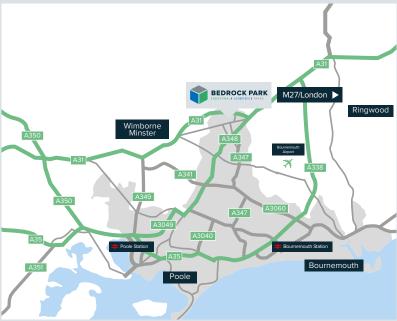

### TRAVEL DISTANCES

Bedrock Park, Vulcan Way, Ferndown Industrial Estate, Wimborne, BH217PT

### Road

| Poole Town Centre              | 10 miles |
|--------------------------------|----------|
| <b>Bournemouth Town Centre</b> | 10 miles |
| Southampton                    | 28 miles |

### Rail

| Poole Station       | 9 miles  |
|---------------------|----------|
| Bournemouth Station | 10 miles |
| Southampton Station | 28 miles |

### ∆irport

Bournemouth Airport 7 miles
Southampton Airport 29 miles

### **Sea**

| Poole       | 11 miles |
|-------------|----------|
| Southampton | 29 miles |