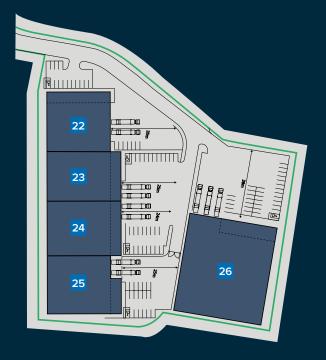

### Warehouse and logistics units

| Unit | Ground Floor        | First Floor      | Total               |
|------|---------------------|------------------|---------------------|
| 22   | 13,627 (1,266 sq m) | 2,594 (241 sq m) | 16,221 (1,507 sq m) |
| 23   | 12,928 (1,201 sq m) | 2,013 (187 sq m) | 14,941 (1,388 sq m) |
| 24   | 14,305 (1,329 sq m) | 2,174 (202 sq m) | 16,479 (1,531 sq m) |
| 25   | 14,574 (1,354 sq m) | 2,368 (220 sq m) | 16,942 (1,574 sq m) |
| 26   | 30,979 (2,878 sq m) | 2,713 (252 sq m) | 33,692 (3,130 sq m) |

## **UNITS 22-26**

14,941 up to 64,583 sq ft

### **General Specification**

Flexible warehouse units with fully fitted first floor offices.

8.4m clear internal height

50kN sq m floor loading

Electric loading doors

Ability to combine units 22-25

Fitted first floor offices and ground floor reception