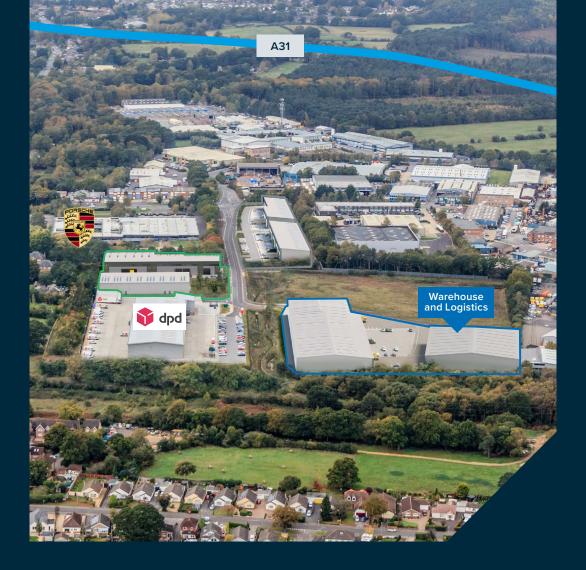

## **THE SITE**

- ▶ Bedrock Park is the premier industrial location in the Bournemouth, Christchurch and Poole conurbation
- ▶ Adjacent to the A31, providing easy access to the A3, M27 and M3

### TRAVEL DISTANCES

Bedrock Park, Vulcan Way, Ferndown Industrial Estate, Wimborne, BH217PT

### Road

| Poole Town Centre              | 10 miles |
|--------------------------------|----------|
| <b>Bournemouth Town Centre</b> | 10 miles |
| Southampton                    | 28 miles |

### Rail

| Poole Station       | 9 miles  |
|---------------------|----------|
| Bournemouth Station | 10 miles |
| Southampton Station | 28 miles |

### ∆irport

Bournemouth Airport 7 miles
Southampton Airport 29 miles

### **Sea**

| Poole       | 11 miles |
|-------------|----------|
| Southampton | 29 miles |