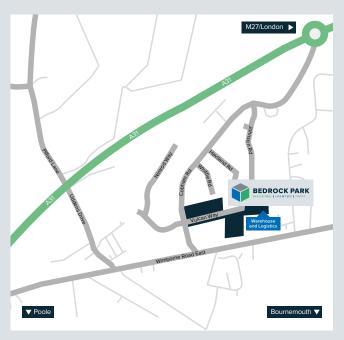

## **THE SITE**

- ▶ Bedrock Park is the premier industrial location in the Bournemouth, Christchurch and Poole conurbation
- ▶ Adjacent to the A31, providing easy access to the A3, M27 and M3

### TRAVEL DISTANCES

Bedrock Park, Vulcan Way, Ferndown Industrial Estate, Wimborne, BH217PT