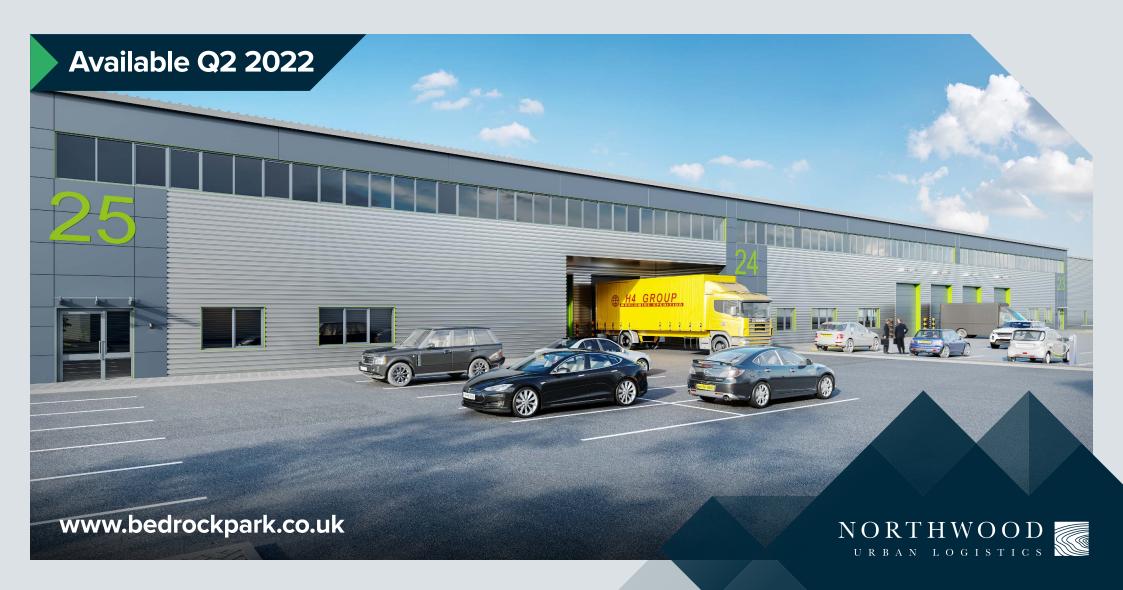

# **Ferndown Industrial Estate, Dorset**BH217PT

- ▶ 5 flexible warehouse/logistics units
- ▶ 14,941 64,583 sq ft

## **UNITS 22-26**

14,941 up to 64,583 sq ft

### **General Specification**

Flexible warehouse units with fully fitted first floor offices.

8.4m clear internal height

50kN sq m floor loading

Electric loading doors

Ability to combine units 22-25

Fitted first floor offices and ground floor reception

Passenger lift

Private gated yards units 22, 25 & 26

Electric car charging points

12 year collateral warranty