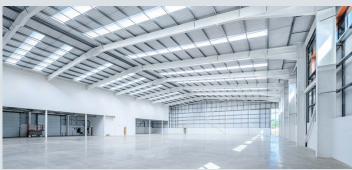

## **UNITS 22-26**

14,941 up to 64,583 sq ft

### **General Specification**

Flexible warehouse units with fully fitted first floor offices.

8.4m clear internal height

50kN sq m floor loading

Electric loading doors

Ability to combine units 22-25

Fitted first floor offices and ground floor reception

Passenger lift

Private gated yards units 22, 25 & 26

Electric car charging points

12 year collateral warranty