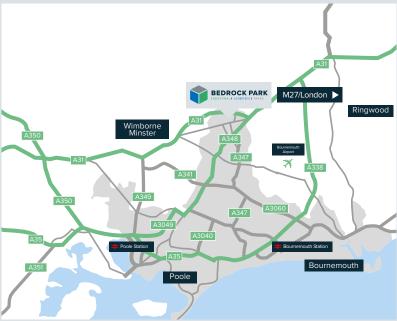

### TRAVEL DISTANCES

Bedrock Park, Vulcan Way, Ferndown Industrial Estate, Wimborne, BH217PT

#### Road

| Poole Town Centre       | 10 miles |
|-------------------------|----------|
| Bournemouth Town Centre | 10 miles |
| Southampton             | 28 miles |

### **⊞** Rail

| Poole Station       | 9 miles  |
|---------------------|----------|
| Bournemouth Station | 10 miles |
| Southampton Station | 28 miles |

### Airport

| Bournemouth Airport | 7 miles  |
|---------------------|----------|
| Southampton Airport | 29 miles |

### **Sea**

| Poole       | 11 miles |  |
|-------------|----------|--|
| Southampton | 29 miles |  |