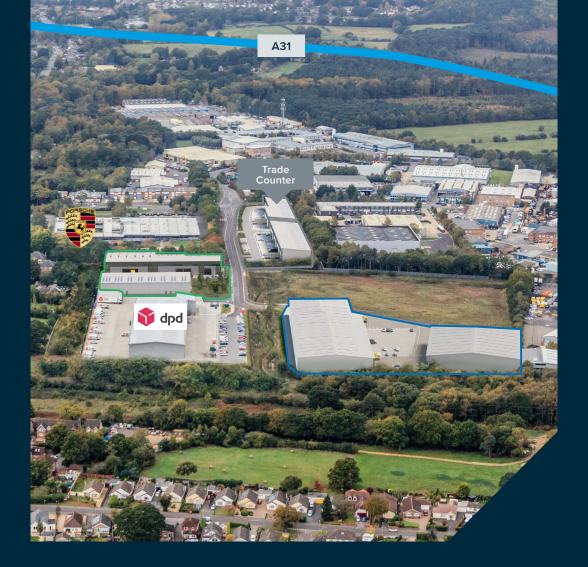

## **THE SITE**

- ▶ Bedrock Park is the premier industrial location in the Bournemouth, Christchurch and Poole conurbation
- ▶ Adjacent to the A31, providing easy access to the A3, M27 and M3

### TRAVEL DISTANCES

Bedrock Park, Vulcan Way, Ferndown Industrial Estate, Wimborne, BH217PT

#### Road

| Poole Town Centre       | 10 miles |
|-------------------------|----------|
| Bournemouth Town Centre | 10 miles |
| Southampton             | 28 miles |

### **⊞** Rail

| Poole Station       | 9 miles  |
|---------------------|----------|
| Bournemouth Station | 10 miles |
| Southampton Station | 28 miles |

### Airport

| Bournemouth Airport | 7 miles  |
|---------------------|----------|
| Southampton Airport | 29 miles |

### **Sea**

| Poole       | 11 miles |  |
|-------------|----------|--|
| Southampton | 29 miles |  |