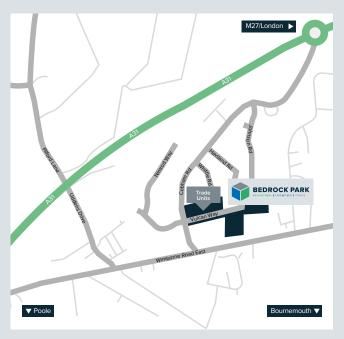

## **THE SITE**

- ▶ Bedrock Park is the premier industrial location in the Bournemouth, Christchurch and Poole conurbation
- ▶ Adjacent to the A31, providing easy access to the A3, M27 and M3

### TRAVEL DISTANCES

Bedrock Park, Vulcan Way, Ferndown Industrial Estate, Wimborne, BH217PT