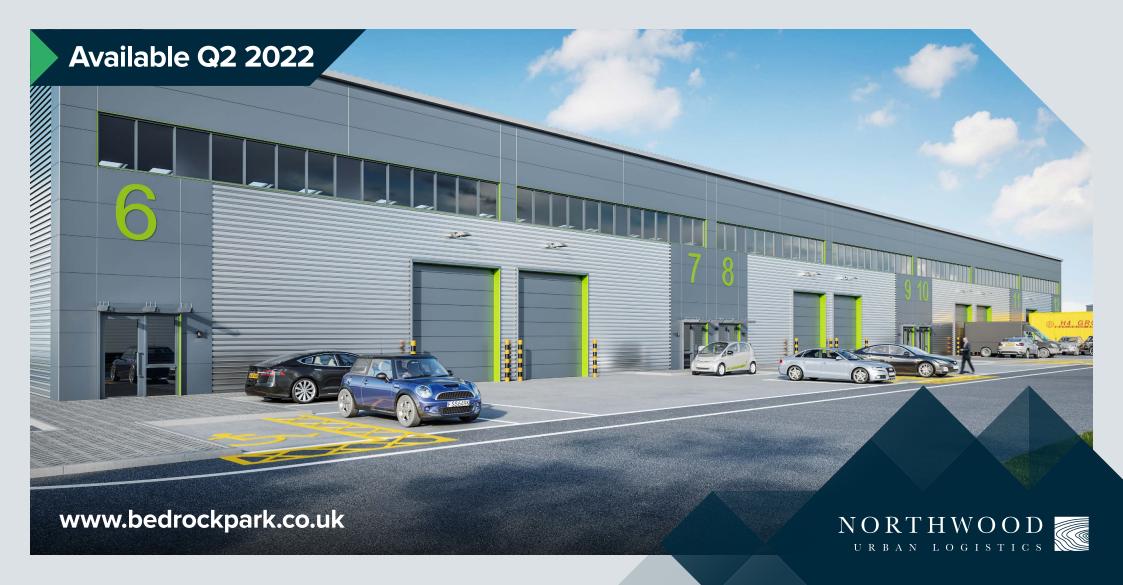

## **Ferndown Industrial Estate, Dorset**BH217PT

- ▶ 12 flexible trade counter units
- ▶ 2,680 5,016 sq ft

## **UNITS 1-12**

2,680 up to 5,016 sq ft

### **General Specification**

Flexible trade units with units 1-5 finished to a shell specification and units 6-12 fully fitted with first floor offices.

6.5m clear internal height

37.5kN sq m floor loading

Electric loading doors

Ability to combine units

Fitted first floor offices units 6-12

Yard depths of 12m

Electric car charging points

Landscaped environment

12 year collateral warranty