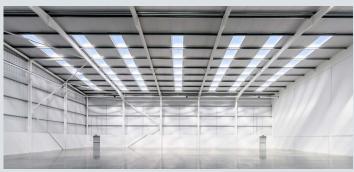

## **UNITS 1-12**

2,680 up to 5,016 sq ft

### **General Specification**

Flexible trade units with units 1-5 finished to a shell specification and units 6-12 fully fitted with first floor offices.

6.5m clear internal height

37.5kN sq m floor loading

Electric loading doors

Ability to combine units

Fitted first floor offices units 6-12

Yard depths of 12m

Electric car charging points

Landscaped environment

12 year collateral warranty