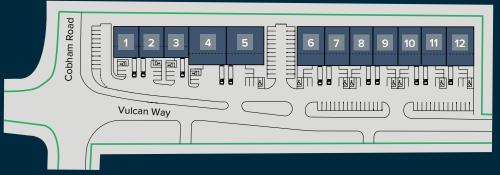

## **Ferndown Industrial Estate, Dorset**BH217PT

- ▶ 12 flexible trade counter units
- ▶ 2,680 5,016 sq ft

### Trade counter units

| Unit | Grour | nd Floor   | First Floor |            | Total |            |
|------|-------|------------|-------------|------------|-------|------------|
| 1    | 2,756 | (256 sq m) |             | _          | 2,756 | (256 sq m) |
| 2    | 2,680 | (249 sq m) |             | _          | 2,680 | (249 sq m) |
| 3    | 2,680 | (249 sq m) |             | _          | 2,680 | (249 sq m) |
| 4    | 4,919 | (457 sq m) |             | _          | 4,919 | (457 sq m) |
| 5    | 5,016 | (466 sq m) |             | _          | 5,016 | (466 sq m) |
| 6    | 3,606 | (335 sq m) | 1,098       | (102 sq m) | 4,704 | (437 sq m) |
| 7    | 3,283 | (305 sq m) | 990         | (92 sq m)  | 4,273 | (397 sq m) |
| 8    | 3,014 | (280 sq m) | 915         | (85 sq m)  | 3,929 | (365 sq m) |
| 9    | 3,283 | (305 sq m) | 990         | (92 sq m)  | 4,273 | (397 sq m) |
| 10   | 3,014 | (280 sq m) | 915         | (85 sq m)  | 3,929 | (365 sq m) |
| 11   | 3,283 | (305 sq m) | 990         | (92 sq m)  | 4,273 | (397 sq m) |
| 12   | 3,606 | (335 sq m) | 1,098       | (102 sq m) | 4,704 | (437 sq m) |

## **UNITS 1-12**

2,680 up to 5,016 sq ft